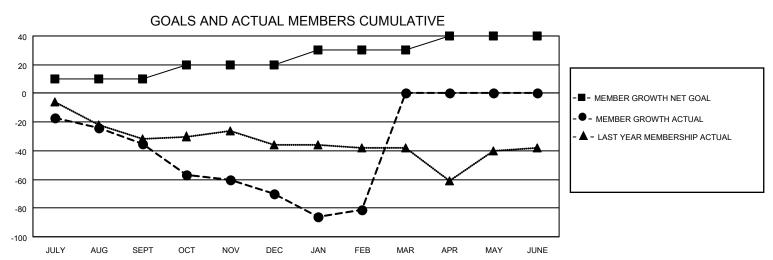

## District N 2

| Clubs RESULTS FOR 2021-2022 |   |   |   | Members RESULTS FOR 2021-2022 |    |    |    |
|-----------------------------|---|---|---|-------------------------------|----|----|----|
|                             |   |   |   |                               |    |    |    |
| JULY/AUG/SEPT               | 1 | 0 | 0 | JULY/AUG/SEPT                 | 10 | 30 | 60 |
| OCT/NOV/DEC                 | 1 | 0 | 1 | OCT/NOV/DEC                   | 10 | 46 | 71 |
| JAN/FEB/MAR                 | 1 | 0 | 0 | JAN/FEB/MAR                   | 10 | 21 | 30 |
| APR/MAY/JUNE                | 1 | 0 | 0 | APR/MAY/JUNE                  | 10 | 0  | 0  |